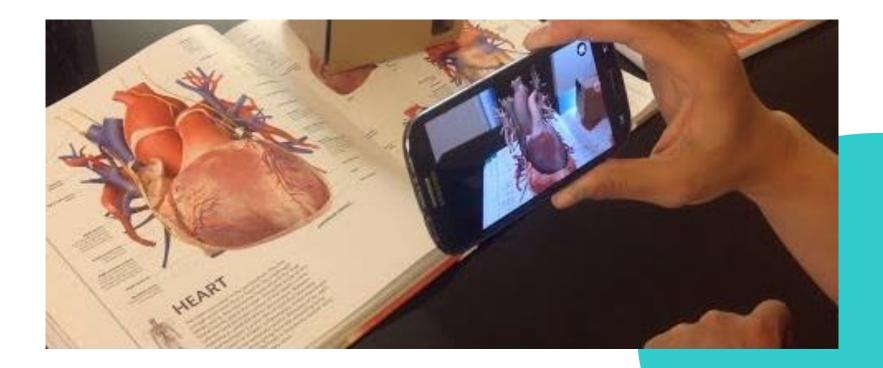

# **Education**

- Complicated knowledge, concept, such as our organs, blood flow, digestion system, etc
- Easy to remember
- Easy to understand
- More fun

- Personal entertainment
- Around the player's daily life
- Increase sense of involvement