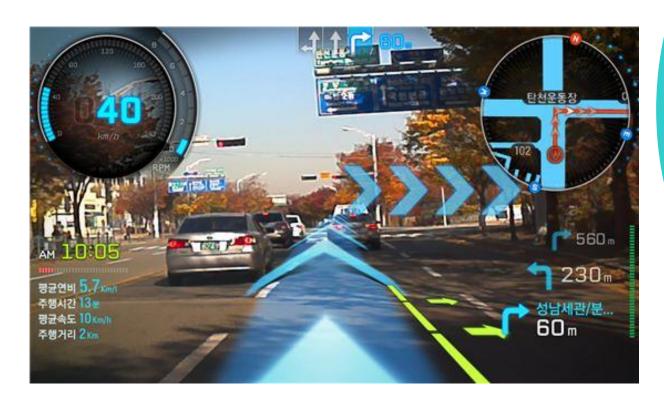

# **More Applications**

### **Navigation**

- More accurate
- More focus on driving
- Road situation
- Car status