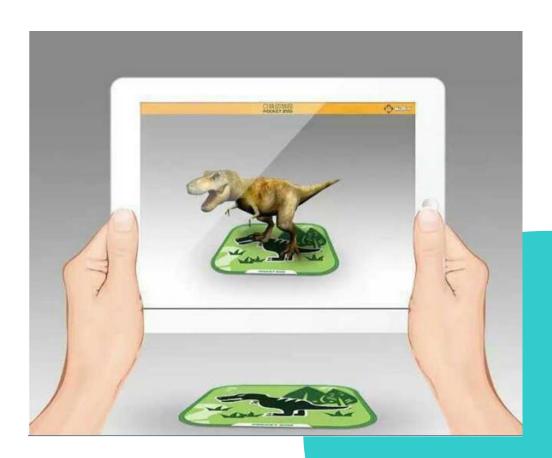

# **Education**

- From kids to university students
- Boring?
- 2D pictures?
- No interaction?

### **Education**

- Sometimes cannot see real object, Dinosaur
- Voice from animal
- How they move
- Easy to remember
- Easy to understand
- More fun