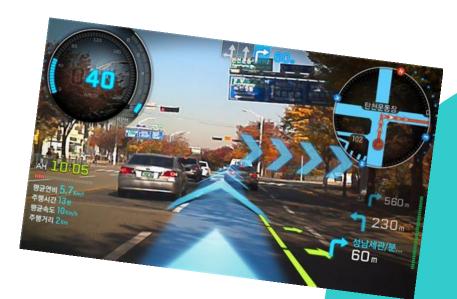

# More applications

- Transportation (driving)
- Finances
- Tourism
- Medical application
- Etc....

### **Navigation**

- More accurate
- More focus on driving
- Road situation
- Car status