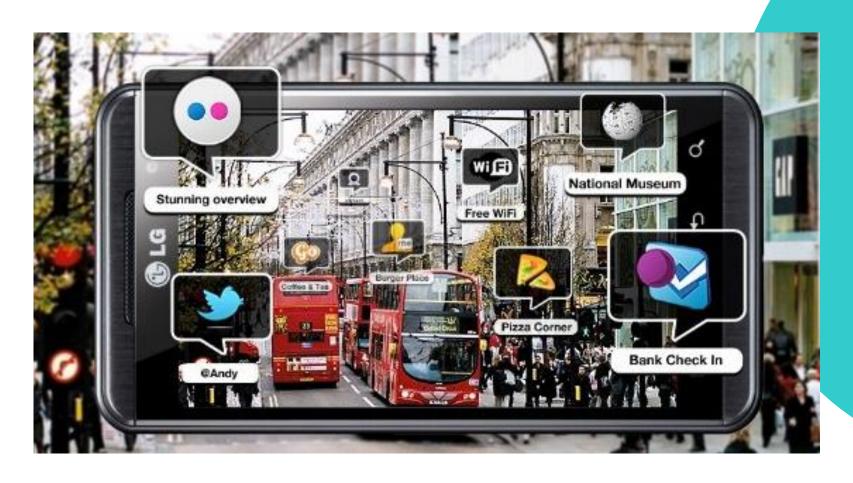

### Citizens, Tourists,

- Road situation
- Bus stop, shops, restaurant info

# **More Applications**