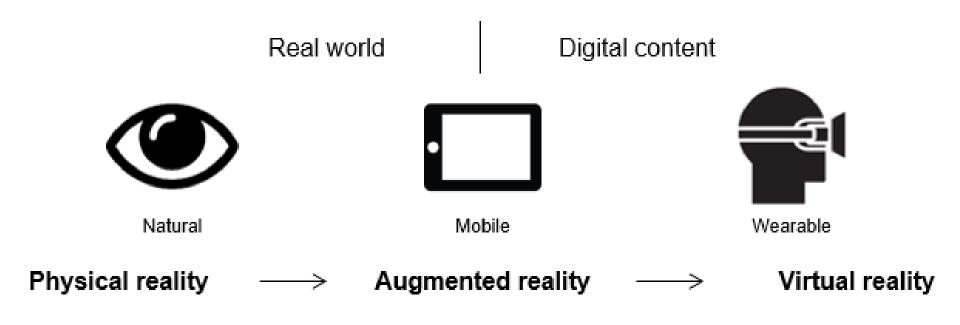

### VR vs AR

# VR

Digital environments that shut out the real world.

# AR

Digital content on top of your real world.

**VR vs AR** 

VR

Enrich the visual (or sensory) effect around OUT daily life 增強感觀效覺.