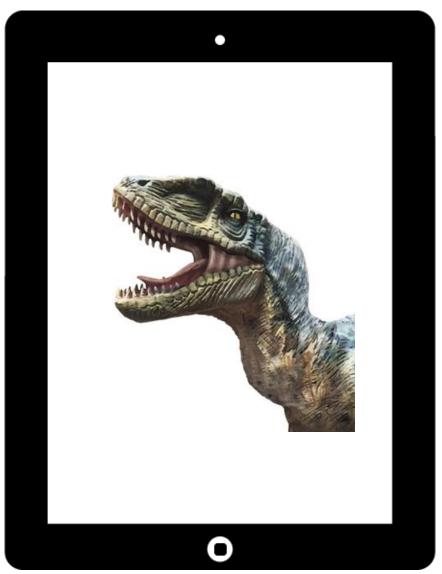

### **Education**

- Sometimes cannot see real object, Dinosaur
- Voice from animal
- How they move
- Easy to remember
- Easy to understand
- More fun

- General Public / Tourists
- Brand building
- Museum
- Delivery knowledge information effectively
- More enjoyable

- History related information
- Culture related information

**Real Bone** 

- Mobile phone
- Tablet
- TV Monitor
- Projector
- etc