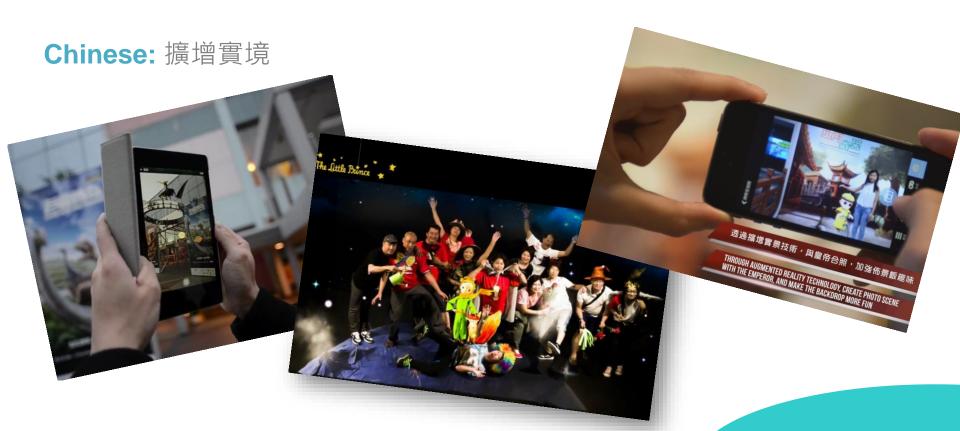

### By Wiki:

Augmented reality (AR) is a live direct or indirect view of a physical, real-world environment whose elements are augmented (or supplemented) by computer-generated sensory input such as sound, video, graphics or GPS data.