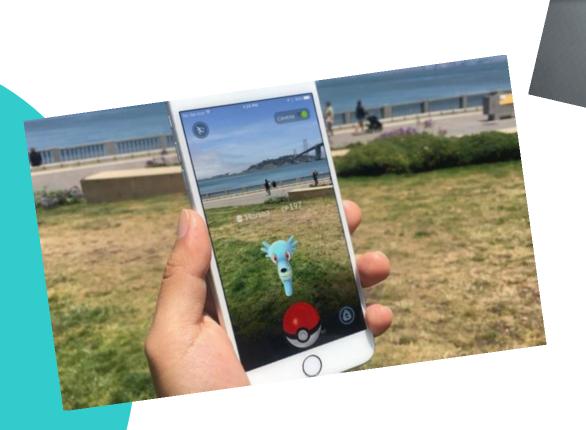

# **Education**

- Complicated knowledge, concept, such as our organs, blood flow, digestion system, etc
- Easy to remember
- Easy to understand
- More fun

- Personal entertainment
- Around the player's daily life
- Increase sense of involvement