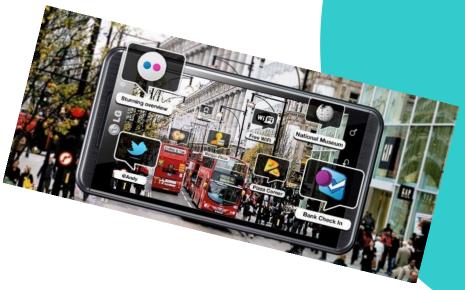

### Citizens, Tourists,

- Road situation
- Bus stop, shops, restaurant info

# **More Applications**